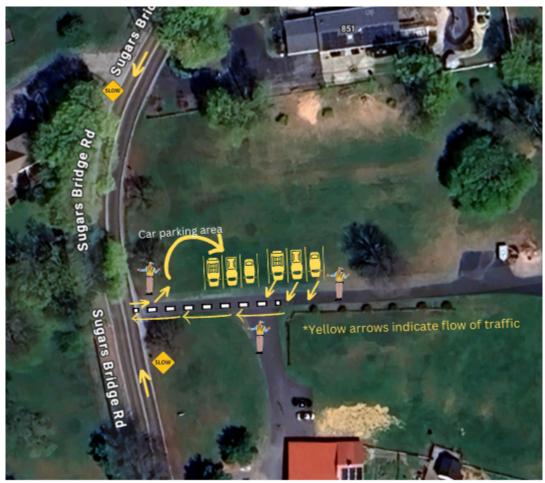

- Once at the driveway, Counselors (wearing fluorescent jackets) will be directing traffic. Please follow their signals for where to drive and park.
- Drivers will be directed to park on the grass.
- Please Drive Slow on Sugars Bridge Road.
- Please take your time when leaving the driveway.