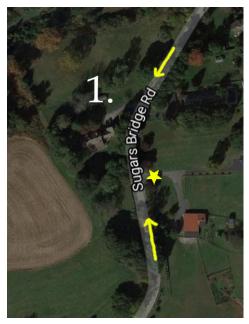

Email: sugarsbridgefarm@gmail.com

You may approach from either direction on Sugars Bridge Rd. (see picture one).
 There will be signs and cones positioned to increase visibility of the driveway. There will also be high visibility signs reminding drivers to slow down.

- Once at the driveway, Counselors (wearing fluorescent jackets) will be directing traffic. Please follow their signals for where to drive and park.
- Drivers will be directed to park on the grass.
- Please Drive Slow on Sugars Bridge Road.
- Please take your time when leaving the driveway.